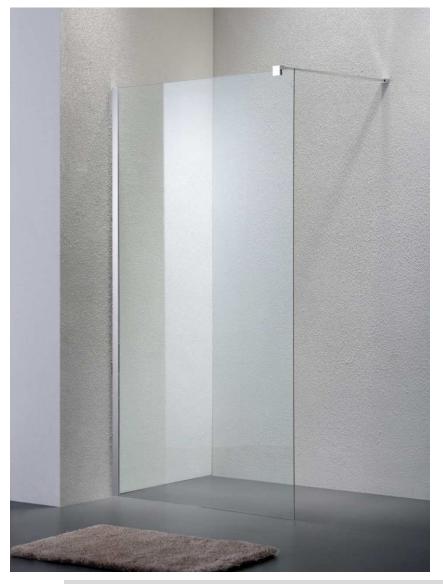

## **Shower Fix Panels**

- ready-to-install
- ANSI certified 10mm (3/8") tempered CLEAR glass
- All required hardware included
- optional support arm sold separately