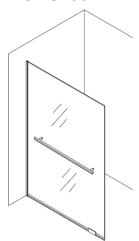

## Also available with...

Robe hook

Towel bar

| SKU NO | DESCRIPTION                                    | Price  |
|--------|------------------------------------------------|--------|
|        |                                                |        |
| 02022  | DECO-GLASS FIXED PANEL 32X78 CLEAR             | 325.00 |
| 02024  | DECO-GLASS FIXED PANEL 36X78 CLEAR             | 350.00 |
| 02007  | DECO-GLASS FIXED PANEL 40X78 CLEAR             | 395.00 |
|        |                                                |        |
| 02067  | DECO-GLASS FIXED PANEL 32X78 CLEAR (TOWEL BAR) | 360.00 |
| 02068  | DECO-GLASS FIXED PANEL 36X78 CLEAR (TOWEL BAR) | 395.00 |
| 02069  | DECO-GLASS FIXED PANEL 40X78 CLEAR (TOWEL BAR) | 425.00 |
|        |                                                |        |
| 02101  | DECO-GLASS FIXED PANEL 32X78 CLEAR (ROBE-HOOK) | 340.00 |
| 02102  | DECO-GLASS FIXED PANEL 36X78 CLEAR (ROBE-HOOK) | 365.00 |
| 02103  | DECO-GLASS FIXED PANEL 40X78 CLEAR (ROBE-HOOK) | 410.00 |
|        |                                                |        |