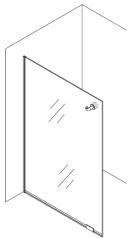

## Also available with...

Robe hook

Towel bar

| SKU NO | DESCRIPTION                                    | Price  |
|--------|------------------------------------------------|--------|
|        |                                                |        |
| 02022  | DECO-GLASS FIXED PANEL 32X78 CLEAR             | 325.00 |
| 02024  | DECO-GLASS FIXED PANEL 36X78 CLEAR             | 350.00 |
| 02007  | DECO-GLASS FIXED PANEL 40X78 CLEAR             | 395.00 |
|        |                                                |        |
| 02067  | DECO-GLASS FIXED PANEL 32X78 CLEAR (TOWEL BAR) | 360.00 |
| 02068  | DECO-GLASS FIXED PANEL 36X78 CLEAR (TOWEL BAR) | 395.00 |
| 02069  | DECO-GLASS FIXED PANEL 40X78 CLEAR (TOWEL BAR) | 425.00 |
|        |                                                |        |
| 02101  | DECO-GLASS FIXED PANEL 32X78 CLEAR (ROBE-HOOK) | 340.00 |
| 02102  | DECO-GLASS FIXED PANEL 36X78 CLEAR (ROBE-HOOK) | 365.00 |
| 02103  | DECO-GLASS FIXED PANEL 40X78 CLEAR (ROBE-HOOK) | 410.00 |
|        |                                                |        |