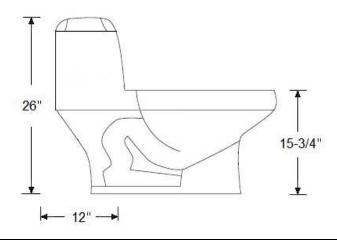

## **Specifications**

Water Use: 1.6 GPF or 0.9 GPF
Flush System: Gravity Feed

Minimum Water Pressure: 8 psiWater Surface: 6-1/4" x 8-1/4"

• Trap Diameter: 2-1/8"

Rough In: 12"Trap Seal: 2-1/4"

Warranty: 5- Year Limited Warranty

# **Critical Dimensions:**