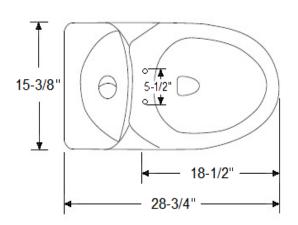

## **Specifications**

Water Use: 1.6 GPF or 0.9 GPF
Flush System: Gravity Feed

Minimum Water Pressure: 8 psiWater Surface: 6-1/4" x 8-1/4"

• Trap Diameter: 2-1/8"

Rough In: 12"Trap Seal: 2-1/4"

Warranty: 5- Year Limited Warranty

# **Critical Dimensions:**