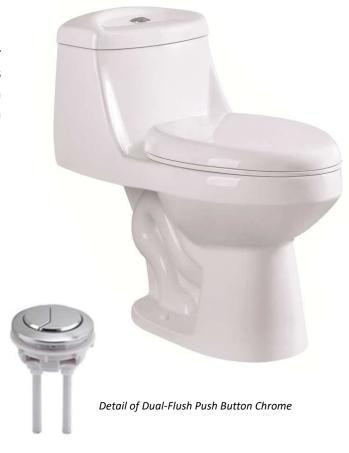

## **Product Description**

The Luxor toilet from Royal Ceramics is the industry standard for 1-piece toilets. Ergonomically designed for a stylish look makes this toilet a timeless piece. Innovative dual flushing system improves water consumption by 40% when using the half-flush button (0.9 gallons per flush).

#### **Features**

- Porcelain ceramic vitreous china
- Elongated bowl
- Dual flushing system
- 2" fully glazed trap-way
- Polished chrome dual push button on tank lid
- Includes color-matched soft-closing toilet seat