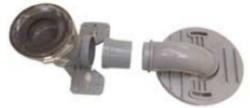

#### **Features**

- Porcelain ceramic vitreous china
- Elongated skirt bowl design with toilet bolt covers
- Innovative Uni-Fit rough-in adapter
- Extra-large 3" flapper
- 2-1/8" fully glazed trap-way
- Stylish chrome trip lever
- Includes Wax Seal and Floor Fixing Screws
- Includes color-matched Soft-Close toilet seat

## **Codes and Standards**

- Meets and exceeds ASME A112.19.2/CSA B45.1
- Compliant with EPA Water Sense criteria

Uni-Fit Rough-in System