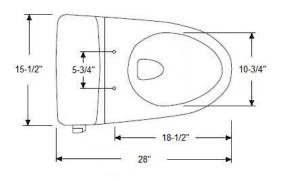

### **Specifications**

Water Use: 1.28 GPF (4.8 LPF)

Flush System: Gravity Feed

Minimum Water Pressure: 8 psi

Water Surface: 6-1/2" x 8-3/4"

Trap Diameter: 2-1/8"

Rough In: 10" or 12" or 14"

Trap Seal: 2-1/4"