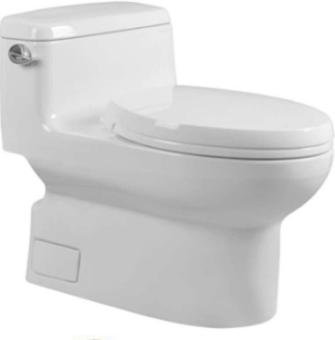

## **Product Description**

The Quantum 1-piece elongated toilet is Royal Ceramics top of the line model. This toilet offers an elegant modern design with a high efficiency flushing system performing at 1.28 gallons per flush. Unmatched quality and affordability makes this toilet the best option for the most demanding customer.

#### **Features**

- Porcelain ceramic vitreous china
- Elongated skirt bowl design with toilet bolt covers
- Innovative Uni-Fit rough-in adapter
- Extra-large 3" flapper
- 2-1/8" fully glazed trap-way
- Stylish chrome trip lever
- Includes Wax Seal and Floor Fixing Screws
- Includes color-matched Soft-Close toilet seat