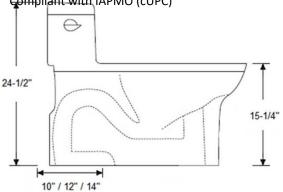

### **Specifications**

Water Use: 1.28 GPF (4.8 LPF)

Flush System: Gravity Feed

Minimum Water Pressure: 8 psi

Water Surface: 6-1/2" x 8-3/4"

Trap Diameter: 2-1/8"

Rough In: 10" or 12" or 14"

Trap Seal: 2-1/4"