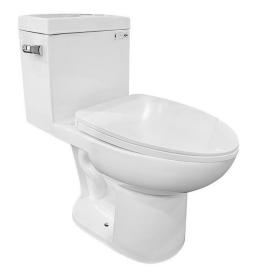

## **Product Description**

The Legend one-piece elongated toilet features a modern design with a fully glazed trap-way that delivers a high efficiency flushing system performing at 1.28 gallons per flush. Unmatched craftmanship and affordability make this toilet an ideal option for today's clean-look bathrooms.

#### **Features**

- Porcelain ceramic vitreous china
- Elongated bowl design
- Comfort height bowl at 16-1/2"
- Includes soft-close toilet seat
- Extra-large 3" flapper
- 2-1/8" fully glazed trap-way
- Siphonic single flushing system
- Stylish chrome trip lever
- Available in white color only