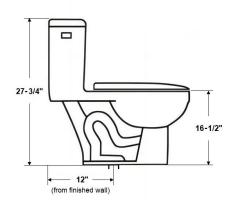

## **Critical Dimensions:**

#### **Specifications**

Water Use: 1.28 GPF (4.8 LPF)
Flush System: Gravity Feed
Minimum Water Pressure: 8 psi
Water Surface: 5-1/4" x 7-1/2"
Trap Diameter: 2-1/8"

Rough In: 12" (standard)

• Trap Seal: 2-1/4"