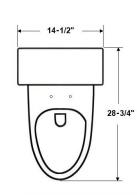

make this toilet an ideal option for today's clean-look bathrooms.

#### **Features**

- Porcelain ceramic vitreous china
- Elongated bowl design
- Comfort height bowl at 16-1/2"
- Includes soft-close toilet seat
- Extra-large 3" flapper
- 2-1/8" fully glazed trap-way
- Siphonic single flushing system
- Stylish chrome trip lever
- Available in white color only

#### **Specifications**

Water Use: 1.28 GPF (4.8 LPF)
Flush System: Gravity Feed
Minimum Water Pressure: 8 psi
Water Surface: 5-1/4" x 7-1/2"
Trap Diameter: 2-1/8"

Rough In: 12" (standard)

• Trap Seal: 2-1/4"

• Warranty: 5- Year Limited Warranty

### **Codes and Standards**

- Meets and exceeds ASME A112.19.2/CSA B45.1
- Compliant with EPA Water Sense criteria
- Compliant with IAPMO (cUPC)







## **Critical Dimensions:**