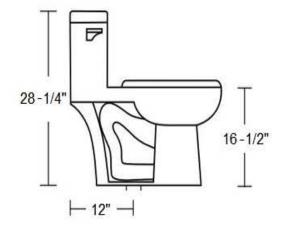

#### **Critical Dimensions:**

#### **Specifications**

Water Use: 1.28 GPF (4.8 LPF)
Flush System: Gravity Feed
Minimum Water Pressure: 8 psi
Water Surface: 6-1/2" x 8-3/4"

Trap Diameter: 2-1/8"

Rough In: 12"Trap Seal: 2-1/4"

Warranty: 5- Year Limited Warranty