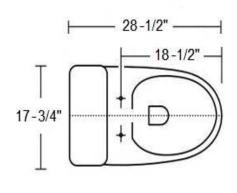

#### **Critical Dimensions:**

#### **Specifications**

Water Use: 1.28 GPF (4.8 LPF)
Flush System: Gravity Feed
Minimum Water Pressure: 8 psi
Water Surface: 6-1/2" x 8-3/4"

Trap Diameter: 2-1/8"

Rough In: 12"Trap Seal: 2-1/4"

Warranty: 5- Year Limited Warranty