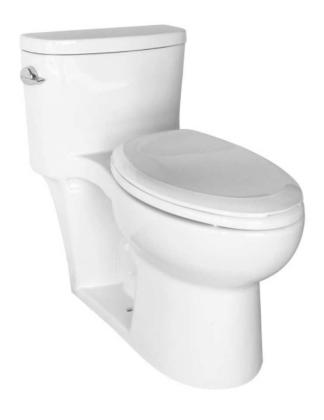

# **URBAN 1-Piece Elongated Toilet**

**OVS-2182** 

Sku: 02838

## **Product Description**

The Urban 1-piece elongated toilet has an elegant modern design with a high efficiency flushing system performing at 1.28 gallons per flush. Unmatched quality and affordability makes this toilet the best option for the most demanding customer.

#### **Features**

- Porcelain ceramic vitreous china
- Elongated bowl design
- Comfort Height Bowl at 16-1/2"
- Extra-large 3" flapper
- 2-1/8" fully glazed trap-way
- Stylish chrome trip lever
- Includes color-matched Soft-Close toilet seat