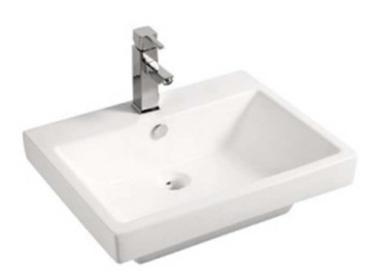

## **Product Description**

The AN Series decorative lavatories from Royal Ceramics are made with carefully crafted ceramic vitreous china for long-lasting beauty and durability. Model AN-7010 is a low profile vessel with a modern rectangular design for above the counter installations.

## **Features**

- Porcelain ceramic vitreous china.
- Above the counter installation.
- Designed for single-hole faucet installations only.
- Standard drainage with overflow will support most 1-1/4" pop-up drains.
- Available in white color only.