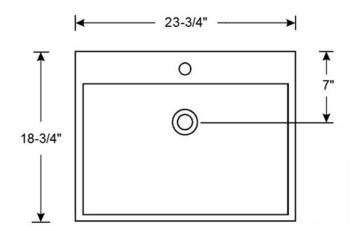

## **Dimensions**

Width: 23-3/4"Length: 18-3/4"Overall height: 7"

Above counter height: 3"

Faucet hole: 1-3/8"