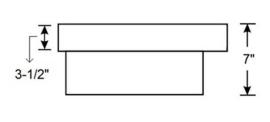

## **Dimensions**

Width: 23-3/4"Length: 18-3/4"Overall height: 7"

Above counter height: 3"

Faucet hole: 1-3/8"