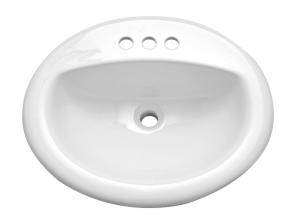

## This drop-in lavatory from Royal Ceramics is carefully crafted with ceramic vitreous china for long-lasting durability and functionality. The traditional oval shape is standard 20" x 17" in size.

## **Features**

**Product Description** 

- Porcelain ceramic vitreous china.
- Designed for drop-in installations only.
- Drainage with overflow will support most standard 1-1/4" pop-up drains.
- Available in single hole and with 4" faucet holes.
- Available in white color only.