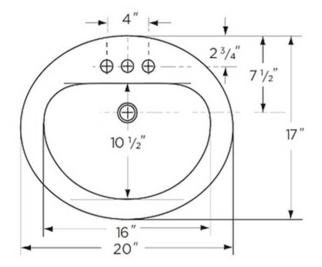

## Drop-In Oval Lavatory 20" x 17"

C273-1 & C273-4

1-Hole Sku: 05493

> 4" Sku: 05496

## **Critical Dimensions**

Width: 20-1/2" Length: 17"

Depth (overall): 7-3/8"

Depth (interior bowl): 5-3/4"