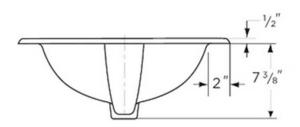

## **Critical Dimensions**

Width: 20-1/2" Length: 17"

Depth (overall): 7-3/8"

Depth (interior bowl): 5-3/4"