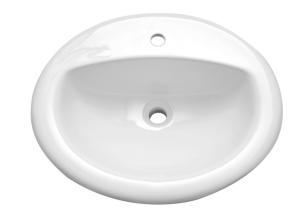

## This drop-in lavatory from Royal Ceramics is carefully crafted with ceramic vitreous china for long-lasting durability and functionality. The traditional oval shape is standard 20" x 17" in size.

## **Features**

**Product Description** 

- Porcelain ceramic vitreous china.
- Designed for drop-in installations only.
- Drainage with overflow will support most standard 1-1/4" pop-up drains.
- Available in single hole and with 4" faucet holes.
- Available in white color only.