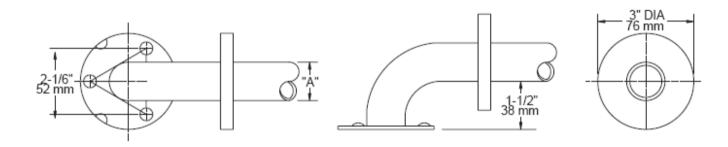

## Franklin Brass ® Hospitality and Safety Bathroom Products

Finish: Peened& Satin Stainless Steel

Description: ADA Grab Bar, Concealed Mnt, 1-1/2" OD, 18" Width, 1 Per Pkg

**Features & Benefits:** 

- For persons up to 500 pounds
- Meets ADA standards
- Concealed mounting
- 1-1/2" outside diameter, 18 gauge, type 304 stainless steel tube bar
- 3" round diameter flanges 10 gauge, type 304 stainless steel
- Snap lock covers 20 gauge, type 304 stainless steel
- 1-1/2" wall clearance
- No.10x2" stainless steel phillips head sheet metal screws provided