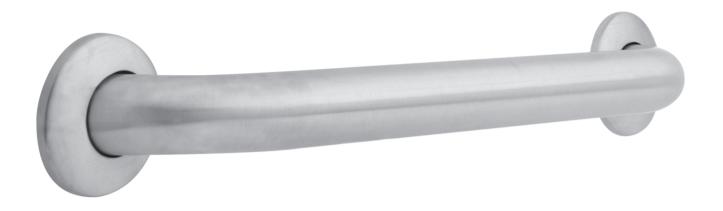

## Franklin Brass ® Hospitality and Safety Bathroom Products

Finish: Peened& Satin Stainless Steel

Description: ADA Grab Bar, Concealed Mnt, 1-1/2" OD, 18" Width, 1 Per Pkg

**Features & Benefits:** 

- For persons up to 500 pounds
- Meets ADA standards
- Concealed mounting
- 1-1/2" outside diameter, 18 gauge, type 304 stainless steel tube bar
- 3" round diameter flanges 10 gauge, type 304 stainless steel
- Snap lock covers 20 gauge, type 304 stainless steel
- 1-1/2" wall clearance
- No.10x2" stainless steel phillips head sheet metal screws provided