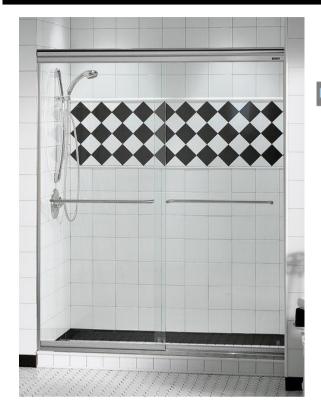

| ltem No.                                                                                                                                                                                                                                                                                                                                                                          | Description                                        | Price  |
|-----------------------------------------------------------------------------------------------------------------------------------------------------------------------------------------------------------------------------------------------------------------------------------------------------------------------------------------------------------------------------------|----------------------------------------------------|--------|
| 02022                                                                                                                                                                                                                                                                                                                                                                             | PUERTA DUCHA SLIDING 1/4" X 60"(W) X 71"(H) 138927 | 595.00 |
| <ul> <li>Two-panel frameless sliding door 56 - 60 in x 71" H</li> <li>Decorative round towel bars and roller system mounted through pre-drilled glass</li> <li>New round reversible header: choice of flat or curved lines</li> <li>Sure-Glide track keeps panels in place for smooth and quiet operation</li> <li>The watertight colf coullking hubble cool woll iomb</li> </ul> |                                                    |        |

• The watertight self caulking bubble seal wall jamb