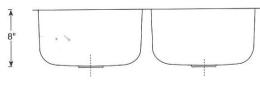

## **DESCRIPTION**

**Undermount Double Bowl** 

Overall Size: 32-1/4" x 18", 8" Deep

820mm x 460mm, 200mm Deep

## **MODEL SPECIFICATIONS**

| EST Sku No | Overall Dimension                            | Each bowl        | Cutout Size  | Finish    | Thickness |
|------------|----------------------------------------------|------------------|--------------|-----------|-----------|
| 08347      | 32-1/4" x 18", 8"<br>820mm x 460mm,<br>200mm | 16-1/4" x 14-1/2 | See Template | All Satin | 18 gauge  |