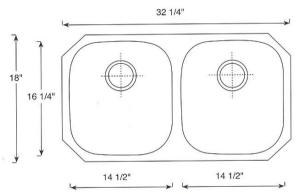

## **DESCRIPTION**

**Undermount Double Bowl** 

Overall Size: 32-1/4" x 18", 8" Deep

820mm x 460mm, 200mm Deep

## **MODEL SPECIFICATIONS**

| EST Sku No | Overall Dimension                            | Each bowl        | Cutout Size  | Finish    | Thickness |
|------------|----------------------------------------------|------------------|--------------|-----------|-----------|
| 08347      | 32-1/4" x 18", 8"<br>820mm x 460mm,<br>200mm | 16-1/4" x 14-1/2 | See Template | All Satin | 18 gauge  |