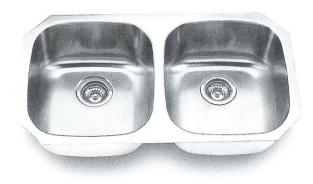

## **Undermount Double Bowl Stainless Steel Sink**

Model No.: 502

EST Sku No.: 08347

## **DESCRIPTION**

**Undermount Double Bowl** 

Overall Size: 32-1/4" x 18", 8" Deep

820mm x 460mm, 200mm Deep

#### **FEATURES**

T-304 stainless steel, Both bowl are the same size StoneGuard Undercoated over rubber pad Offset drain, 3-1/2" (114mm) drain opening