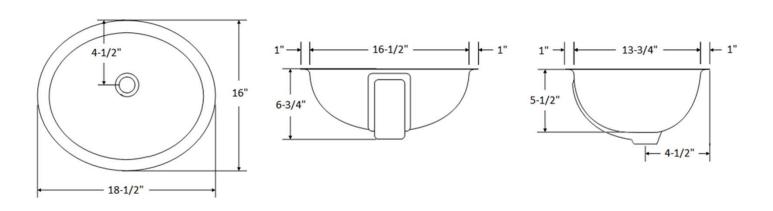

## Dimensions

- Width: 18-1/4" (overall), 16-1/2" (bowl)
- Length: 16" (overall), 13-3/4" (bowl)
- Height: 6-3/4" (overall). 5-1/2" (bowl)

Royal Ceramics product specifications in U.S. customary units are approximate and are provided for reference only. Royal Ceramics reserves the right to change or modify product design, construction, specifications, or materials without prior notice and without incurring any obligation to make such changes and modifications on Royal Ceramics products previously or subsequently sold. Copyright © 2015